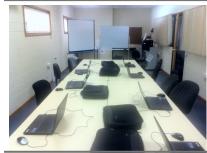

### ROOM HIRE @ WNHLC

Warracknabeal Neighbourhood House has a variety of room hire options with table & seating arrangements and equipment suitable for conducting meetings or training. We also have a registered commercial kitchen available for hire at any time. Computers, WIFI, Whiteboard, Projector and Screen available for use. Please contact the Centre to discuss your needs & rates.

We have 2 designated training spaces that have big screen Smart TV's and WiFi.

Our larger space can accommodate 20 people seated and 30 theatre style. The Computer Lab can accommodate seating for 16.

Our Library is a cosy, intimate meeting space with comfortable seating, large table and split system heating and cooling. Ideally suited for interviews or small group break-out space.