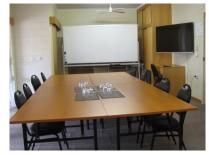

### ROOM HIRE @ WNHLC

Warracknabeal Neighbourhood House has a variety of room hire options with table & seating arrangements and equipment suitable for conducting meetings or training. We also have a registered commercial kitchen available for hire at any time. Computers, WIFI, Whiteboard, Projector and Screen available for use. Please contact the Centre to discuss your needs & rates.

Our Board Room is an ideal space for conducting meetings or training. It features a more formal furniture style and arrangement, training and presentation equipment, split system heating and cooling, fridge and tea/coffee facilities. Seating 12