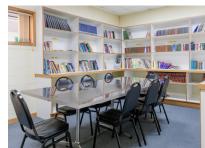

We have 2 designated training spaces that have big screen Smart TV's and WiFi.

Our larger space can accommodate 20 people seated and 30 theatre style. The Computer Lab can accommodate seating for 16.

Our Library is a cosy, intimate meeting space with comfortable seating, large table and split system heating and cooling. Ideally suited for interviews or small group break-out space.

Books may be borrowed by arrangement. Seating 6—10

Our fully equipped Registered Kitchen and Café area is available for functions and catering. The Café area is a generous, flexible space allowing for variety of table and seating layouts suitable for functions or training purposes. Seating with tables 30, Theatre style 50